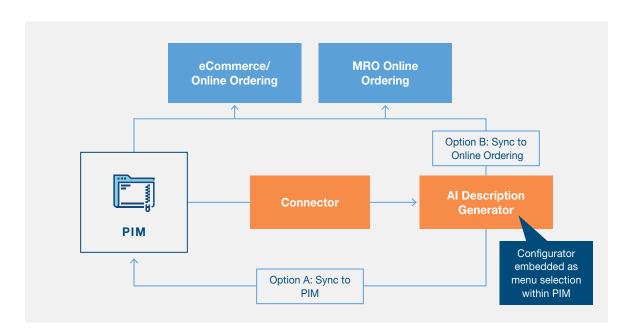

## **Solution**

Build complex product-attribute combinations including regionalization and pricing rules, then validate product combinations before syncing with either the PIM or to an online orders solutions.

#### **Features**

- Integrated with MDM / PIM
- Easy to use with minimal training
- Validate product combinations
- Test imported product combinations to validate utilizing Rule Validation API